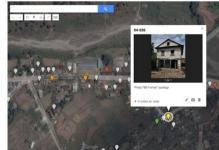

### **Developers**

BA

CCD

**RCK** 

- -House Form
- -Schemes
- -Pictures
- -SDD (Seismic Damage Degree)

Information shared with Barcelona and Nepal teams (GoogleDrive)

### location of Houses in GoogleMaps

- 4-Seismic Damage Degree ★ 5-Intervened Construction 3-Seismic Damage Degree ★ 5-Intervened Construction NR 2-Seismic Damage Degree
  - 1-Seismic Damage Degree O-Seismic Damage Degree

SDD: TOTALLY COLLAPSED. Reconstruction SERIOUS DAMAGE. Repairing.

SDD= Seismical Damage Degree

**Technical Team** numbers each visited house with a code beginning with the ward number they belong to. Its location and image is placed in

> Google Maps, after a color code, depending on their

CRACKS (walls and structure) > 6mm SMALL CRACKS (walls) < 6mm

Not Affected.