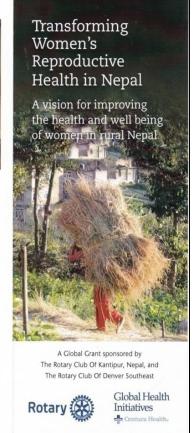

# GLOBAL GRANT 1530648 WOMEN'S PELVIC ORGAN PROLAPSE PROJECT

Women's Health and Education Global Grant

Rotary Year 2015-2016

Rotary Club of Kantipur, Nepal – Host Club

Rotary Club of Denver Southeast –

International Partner

### GLOBAL GRANT 1530648 WOMEN'S PELVIC ORGAN PROLAPSE PROJECT

Makwanpur

**Start date**: December 2015

Approval date: June 2016

Total amount: \$96,000

**Status: Ongoing** 

**Sponsor:** Rotary Club Denver Southeast

**Beneficiaries:** 

direct 2,000

indirect 30,000