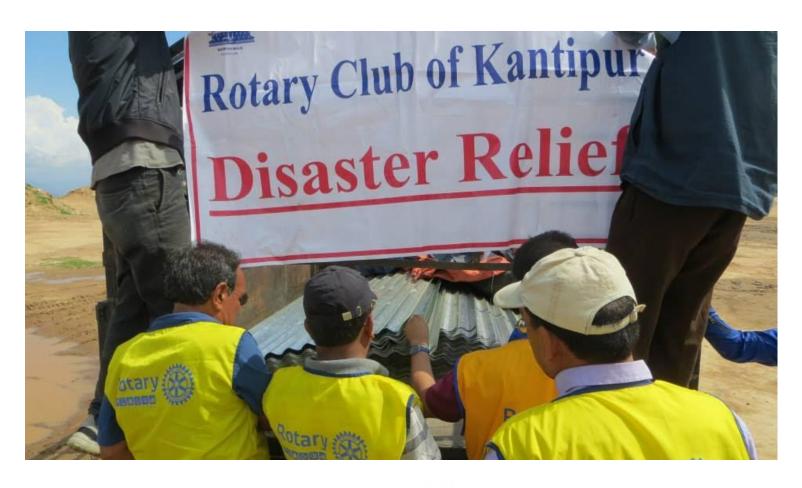

### ROTARACT CLUB OF KANTIPUR - active @relief

# **Youth Service**

**ROTARACT CLUB and ROTARY CLUB OF KANTIPUR** 

supporting Flood Victims

#### **ROTARACT CLUB and ROTARY CLUB OF KANTIPUR**

supporting Flood Victims