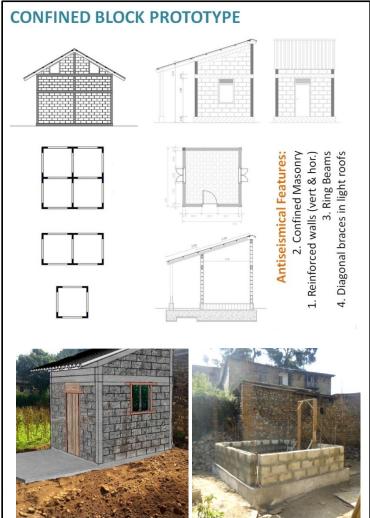

#### **AWASUKA PROGRAM**

Bhimphedi, Makwanpur

**Status: Ongoing** 

### **Developers**

BA

CCD

**RCK** 

- -House Form
- -Schemes
- -Pictures
- -SDD (Seismic Damage Degree)

Information shared with Barcelona and Nepal teams (GoogleDrive)

### location of Houses in GoogleMaps

- 4-Seismic Damage Degree ★ 5-Intervened Construction 3-Seismic Damage Degree ★ 5-Intervened Construction NR 2-Seismic Damage Degree
  - 1-Seismic Damage Degree O-Seismic Damage Degree

SDD: TOTALLY COLLAPSED. Reconstruction SERIOUS DAMAGE. Repairing.

SDD= Seismical Damage Degree

**Technical Team** numbers each visited house with a code beginning with the ward number they belong to. Its location and image is placed in

> Google Maps, after a color code, depending on their

CRACKS (walls and structure) > 6mm SMALL CRACKS (walls) < 6mm

Not Affected.

#### **AWASUKA PROGRAM**

Bhimphedi, Makwanpur