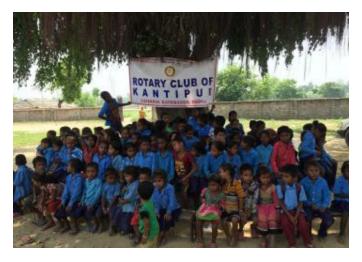

#### RCK/URMILA VYAS SCHOLARSHIP

**Status: Ongoing** 

- 350 plus Students
- 60% girl child
- Distributions in 7 Districts
- Public schools

#### **HELPING HAND SCHOLARSHIP**

**Status: Ongoing** 

Girl child focus scholarships in Parbat district