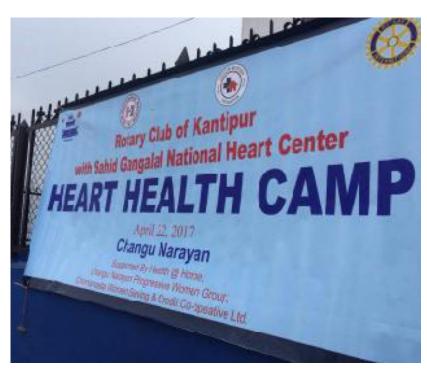

## **Disease Prevention & Treatment**

- Polio vaccination
- Promote activities @ Health centers
- Support Nepal Rotary Heart Foundation
- Support Nepal Ambulance
- Initiate Health camp, Eye screening, Dental care
- Blood donation, Blood group roaster, medical supply
- Continue Support to Nepal Diabetic Society

# **Disease Prevention & Treatment**

## **Disease Prevention & Treatment**