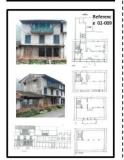

### location of Houses in GoogleMaps

- 4-Seismic Damage Degree ★ 5-Intervened Construction 3-Seismic Damage Degree ★ 5-Intervened Construction NR 2-Seismic Damage Degree
  - 1-Seismic Damage Degree O-Seismic Damage Degree

SDD: TOTALLY COLLAPSED. Reconstruction SERIOUS DAMAGE. Repairing.

SDD= Seismical Damage Degree

**Technical Team** numbers each visited house with a code beginning with the ward number they belong to. Its location and image is placed in

> Google Maps, after a color code, depending on their

CRACKS (walls and structure) > 6mm SMALL CRACKS (walls) < 6mm

Not Affected.