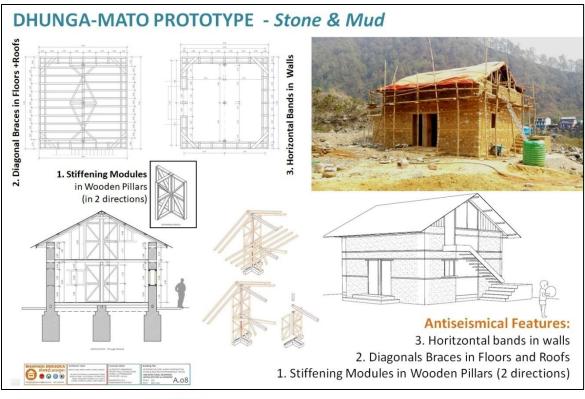

### **Developers**

BA

CCD

**RCK** 

- -House Form
- -Schemes
- -Pictures
- -SDD (Seismic Damage Degree)

Information shared with Barcelona and Nepal teams (GoogleDrive)