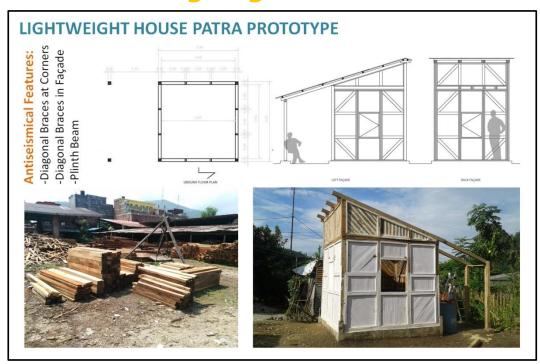

#### **AWASUKA PROGRAM**

Bhimphedi, Makwanpur

**Status: Ongoing** 

### **Developers**

BA

CCD

**RCK** 

- -House Form
- -Schemes
- -Pictures
- -SDD (Seismic Damage Degree)

Information shared with Barcelona and Nepal teams (GoogleDrive)

### location of Houses in GoogleMaps

- 4-Seismic Damage Degree ★ 5-Intervened Construction 3-Seismic Damage Degree ★ 5-Intervened Construction NR 2-Seismic Damage Degree
  - 1-Seismic Damage Degree O-Seismic Damage Degree

SDD: TOTALLY COLLAPSED. Reconstruction SERIOUS DAMAGE. Repairing.

SDD= Seismical Damage Degree

**Technical Team** numbers each visited house with a code beginning with the ward number they belong to. Its location and image is placed in

> Google Maps, after a color code, depending on their

CRACKS (walls and structure) > 6mm SMALL CRACKS (walls) < 6mm

Not Affected.

#### **AWASUKA PROGRAM**

Bhimphedi, Makwanpur