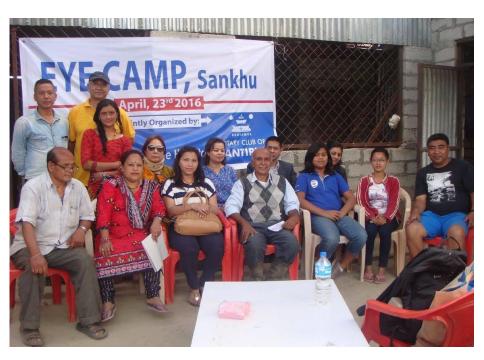

## **Disease Prevention & Treatment**

- Polio vaccination
- Promote activities @ Health centers
- Support Nepal Rotary Heart Foundation
- Support Nepal Ambulance
- Initiate Health camp, Eye screening, Dental care
- Blood donation, Blood group roaster, medical supply
- Continue Support to Nepal Diabetic Society

# **Disease Prevention & Treatment**

## **Disease Prevention & Treatment**