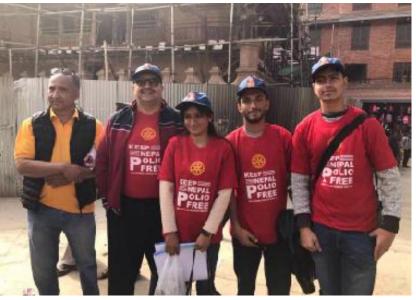

## **Disease Prevention & Treatment**

- Polio vaccination
- Promote activities @ Health centers
- Support Nepal Rotary Heart Foundation
- Support Nepal Ambulance
- Initiate Health camp, Eye screening, Dental care
- Blood donation, Blood group roaster, medical supply
- Continue Support to Nepal Diabetic Society

# **Disease Prevention & Treatment**

## **Disease Prevention & Treatment**