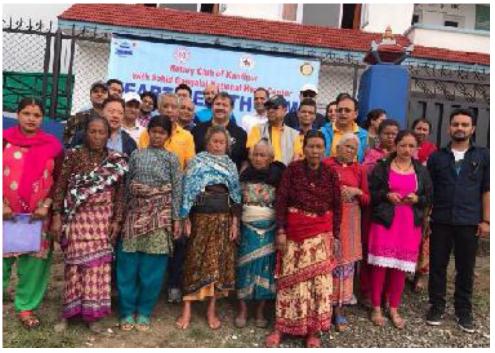

## **Disease Prevention & Treatment**

- Polio vaccination
- Promote activities @ Health centers
- Support Nepal Rotary Heart Foundation
- Support Nepal Ambulance
- Initiate Health camp, Eye screening, Dental care
- Blood donation, Blood group roaster, medical supply
- Continue Support to Nepal Diabetic Society

# **Disease Prevention & Treatment**

## **Disease Prevention & Treatment**